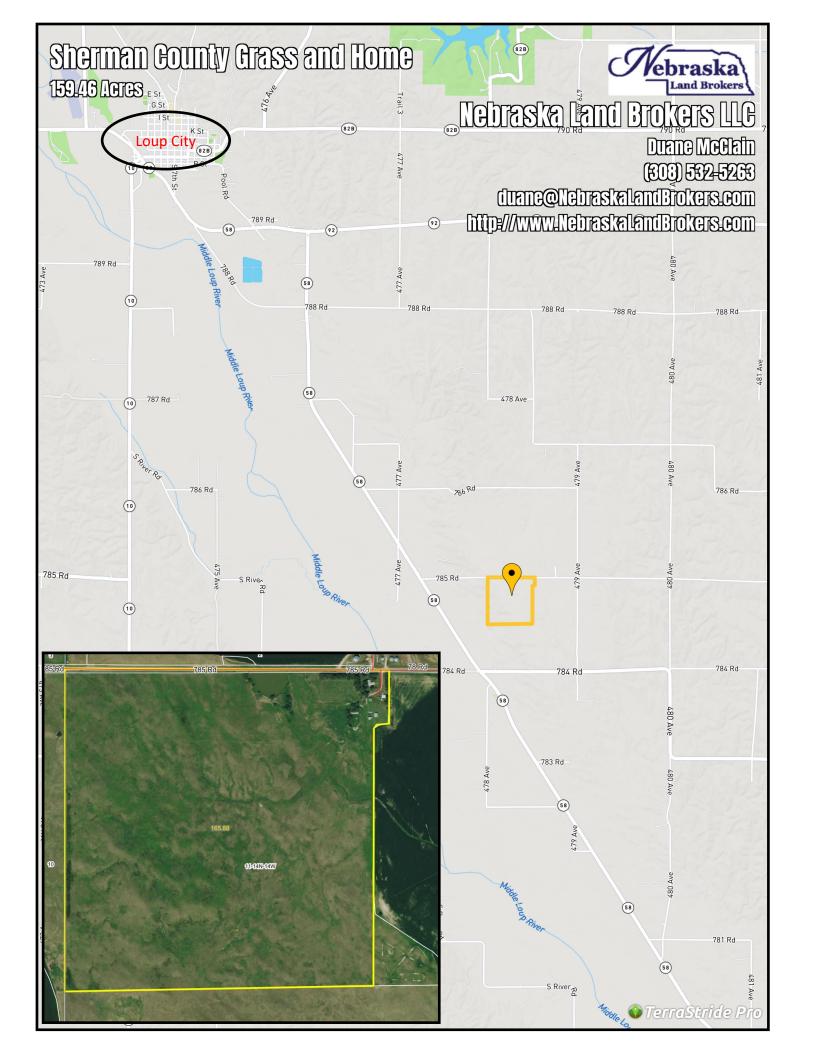

## SHERMAN COUNTY GRASS & BUILDING SITE

LOCATION: 47852 785th Road, Loup City, NE. This is approximately 7 miles SE of Loup City or 8 miles NW of Rockville, NE. The property is 1 mile east of Highway 58 on 785th Road.

LEGAL DESCRIPTION: Part N1/2 Section 11; Township 14 North – Range 14 West of the 6th P.M., Sherman County, NE

ACRES: 159.46 taxed acres but measures to

be 165+/- acres

TAXES: 2020 taxes paid in 2021 are \$2,845

**SUMMARY:** This is a nice opportunity to purchase a tract of grass with an older building site.

Located on 785 Road just 1 mile east of Highway 58 about 7 miles southeast of Loup City, NE or 8 miles northwest of Rockville NE, The property is about 38 miles northwest of Grand Island or 48 miles north of Kearney.