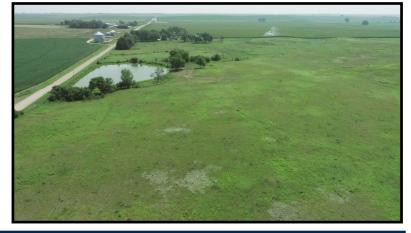

There is a small pond located west of the building site that is seasonal in nature but does have water in it most of the time. In the spring with snow melt and early rains the pond will over flow into the creek bed that flows through the northeastern portion of the grass. This pond could be an opportunity for waterfowl hunting in the fall with the proximity to the Middle Loup River.

For the most part the grass is in good condition and the fences are very good on the east and south and fair on the west and north. Stock water for grazing is provided by the well at the building site and the pond mentioned before.