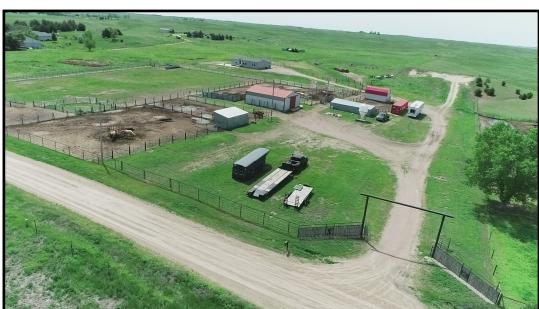

The horse pens are a combination of permanent pipe fence and portable panels. The portable panel pens allow for the owner to change the size of the pens as needed. There are currently 14 pens of different sizes. Some of the pens are watered by Ritchie waterers with electric heat for ice free water in the winter. The rest of the pens are watered from water hydrants. There is an abundance of water availability. There are 2 lean-to structures for shade and winter protection.

Sitting right in front of the house for watching is a nice 270' x 150' Southwest Equine roping arena that includes a roping chute and boxes, striping chute and return alley. There is a water hydrant at the catch pen for the sporting cattle. The arena is located just east of the pens with very easy access.

A 40'x 30' Cleary Barn is located in the middle of the pens and incudes a tack room and 1 box stall. It has large sliding doors on each end and a partial concrete floor. There is another small barn on the property.

#### Prairie Zephyr Equine Aerial Image

The sandhill pasture of the property is cross fenced into 5 different pastures for rotational grazing management of the resources.

Many more pictures and maps are available on the website.