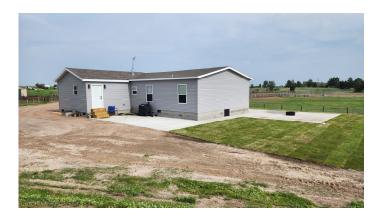

### Prairie Zephyr Equine, Lincoln County, NE

**THE HOME:** The Sellers moved in the 2012 Clayton Manufactured home in 2022. It is a 1,264 sq ft, 3 bedroom and 2 bathroom home on a crawl space. The home includes an open floor plan for the kitchen, dining and living area. The recently added 280 sq ft addition includes a mud room and office. New carpet and a new roof were added when the home was moved in.

Out the back door is a large patio that wraps around the house and overlooks the arena. The lawn was recently installed as sod in May 2023. Many more picture are available on the website.

**BROKER COMMENTS: LOCATION! LOCATION! LOCATION!** This nice horse property is located in an area of an abundance of activities for your family. Lake Maloney Reservoir offers boating, swimming, fishing and camping. Lake Maloney Golf Course is one of the nicest 18 hole courses in the region. The Lake Maloney Roping Club arena is just over the hill to the east. Lincoln County Wildlife Club offers shooting sports and is located on the east side of Lake Maloney.