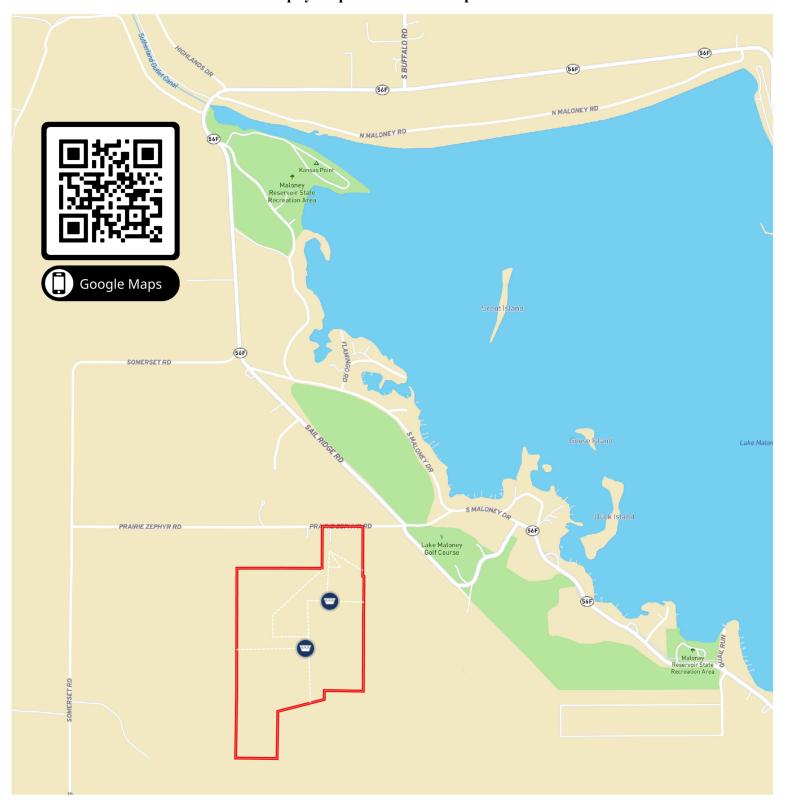

### Prairie Zephyr Equine, Lincoln County, NE

**LOCATION:** 2790 West Prairie Zephyr Lane, North Platte, NE. is 9 miles South of North Platte and is located just west of Hole One of the Lake Maloney Golf Course and over the hill from the Lake Maloney Roping Club.

#### **Prairie Zephyr Equine Location Map**