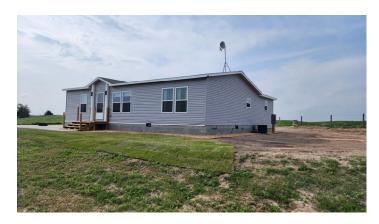

### Prairie Zephyr Equine, Lincoln County, NE

**THE HOME:** The Sellers moved in the 2012 Clayton Manufactured home in 2022. It is a 1,264 sq ft, 3 bedroom and 2 bathroom home on a crawl space. The home includes an open floor plan for the kitchen, dining and living area. The recently added 280 sq ft addition includes a mud room and office. New carpet and a new roof were added when the home was moved in.