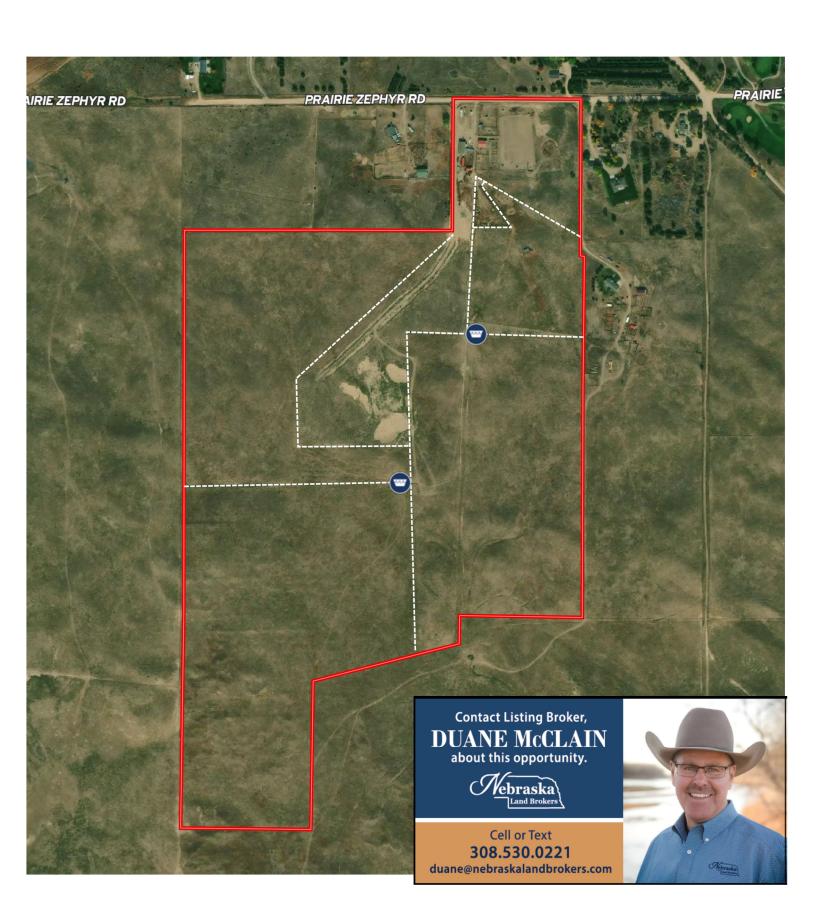

**THE LAND:** To the south of the headquarters is about 112 acres of sand hill pasture that is crossed fenced into 5 pastures for rotational management of livestock grazing. Fencing consists of newer crossote posts with 4 strands of smooth twisted wire. Stock water is provided by a water pipeline to 2 stock tanks. The pasture has been managed very well and in good condition.

#### Prairie Zephyr Equine Aerial Image

The sandhill pasture of the property is cross fenced into 5 different pastures for rotational grazing management of the resources.

Many more pictures and maps are available on the website.