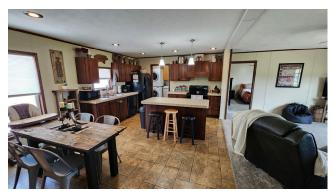

### Prairie Zephyr Equine, Lincoln County, NE

**THE HOME:** The Sellers moved in the 2012 Clayton Manufactured home in 2022. It is a 1,264 sq ft, 3 bedroom and 2 bathroom home on a crawl space. The home includes an open floor plan for the kitchen, dining and living area. The recently added 280 sq ft addition includes a mud room and office. New carpet and a new roof were added when the home was moved in.