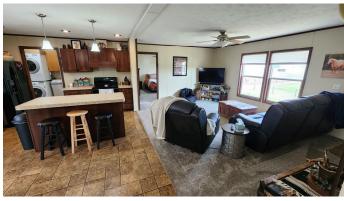

### Prairie Zephyr Equine, Lincoln County, NE

**THE HOME:** The Sellers moved in the 2012 Clayton Manufactured home in 2022. It is a 1,264 sq ft, 3 bedroom and 2 bathroom home on a crawl space. The home includes an open floor plan for the kitchen, dining and living area. The recently added 280 sq ft addition includes a mud room and office. New carpet and a new roof were added when the home was moved in.