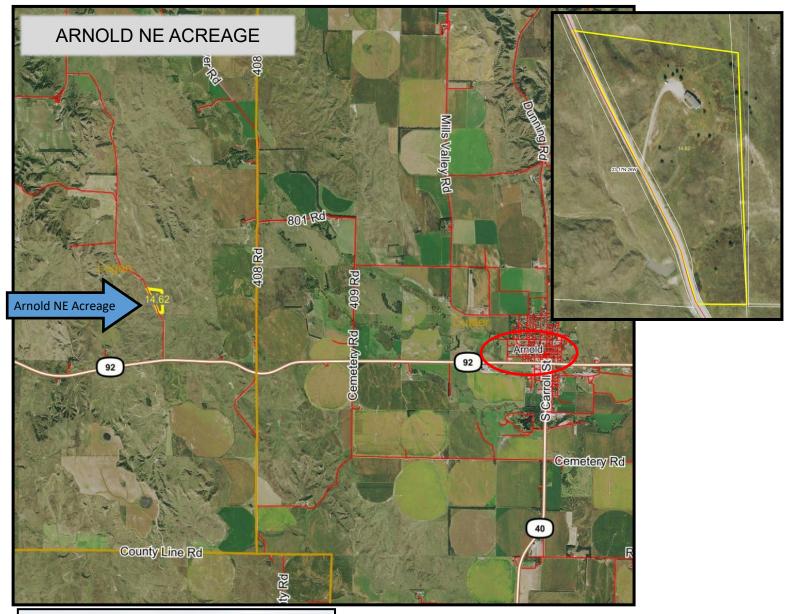

## ARNOLD NE ACREAGE

**LOCATION:** 37 Avenue 240, Arnold, NE. Approximately 4

miles west of Arnold, north of Highway 92.

**LEGAL DESCRIPTION:** Township 17 North – Range 26

West of the 6th P.M., Logan County, Nebraska, Section 23: IRREGULAR TRACT ALONG E SIDE

NE1/4NE1/4 PART SE1/4NE1/4

ACRES: 14.62 taxes acres.

**TAXES:** 2019 taxes payable in 2020 are \$2,008.

**SUMMARY:** The main attraction to the nice property are the tremendous views that are nearly from all 360 degrees around the home. The home's location and abundant windows offer this nice opportunity.