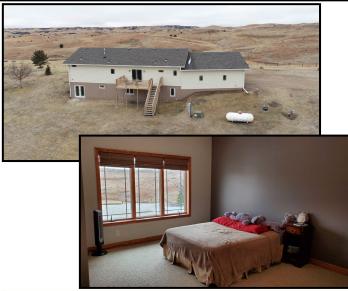

NE1/4NE1/4 PART SE1/4NE1/4

ACRES: 14.62 taxes acres.

**TAXES:** 2019 taxes payable in 2020 are \$2,008.

**SUMMARY:** The main attraction to the nice property are the tremendous views that are nearly from all 360 degrees around the home. The home's location and abundant windows offer this nice opportunity.

Built in 2004, this well built Wardcraft home includes 1,800 square feet of living area on the main level. The main level includes an open floor plan with the living area, dining area and kitchen located within the center. The living room has large picture windows facing west and presents views of the sunsets over the hillside. The dining room has glass sliding doors facing the east to watch the beautiful sunrises. There is a nice deck off of the dining room for evenings in the shade.

To the north of the living area is one bed room, a bathroom and the laundry room. To the south of the living area is the master bedroom with master bathroom. In the southwest corner of the master bedroom there are large windows for morning and evening views of the landscape and wildlife.