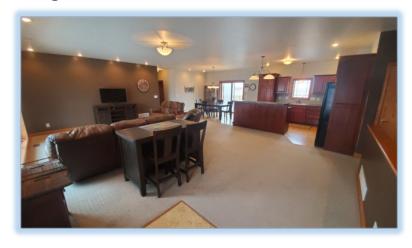

Built in 2004, this well built Wardcraft home includes 1,800 square feet of living area on the main level. The main level includes an open floor plan with the living area, dining area and kitchen located within the center. The living room has large picture windows facing west and presents views of the sunsets over the hillside. The dining room has glass sliding doors facing the east to watch the beautiful sunrises. There is a nice deck off of the dining room for evenings in the shade.

To the north of the living area is one bed room, a bathroom and the laundry room. To the south of the living area is the master bedroom with master bathroom. In the southwest corner of the master bedroom there are large windows for morning and evening views of the landscape and wildlife.