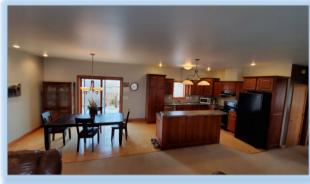

Built in 2004, this well built Wardcraft home includes 1,800 square feet of living area on the main level. The main level includes an open floor plan with the living area, dining area and kitchen located within the center. The living room has large picture windows facing west and presents views of the sunsets over the hillside. The dining room has glass sliding doors facing the east to watch the beautiful sunrises. There is a nice deck off of the dining room for evenings in the shade.