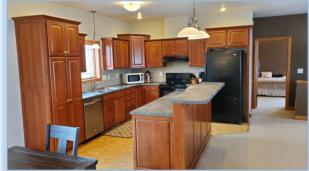

Built in 2004, this well built Wardcraft home includes 1,800 square feet of living area on the main level. The main level includes an open floor plan with the living area, dining area and kitchen located within the center. The living room has large picture windows facing west and presents views of the sunsets over the hillside. The dining room has glass sliding doors facing the east to watch the beautiful sunrises. There is a nice deck off of the dining room for evenings in the shade.