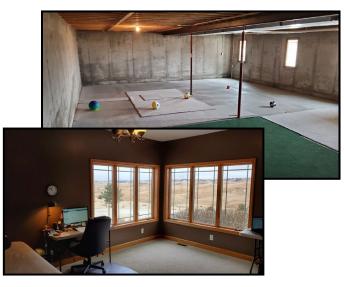

Though unfinished the house includes a full basement for additional living area. There is plumbing for a bathroom in the basement. The basement also offers a nice entry way for a walkout patio.

There is a large attached 2 car garage that is accessible from the laundry room hallway. The outbuildings include a small horse barn and chicken house. The property is completely fenced and ready for your horses or child's 4H project.