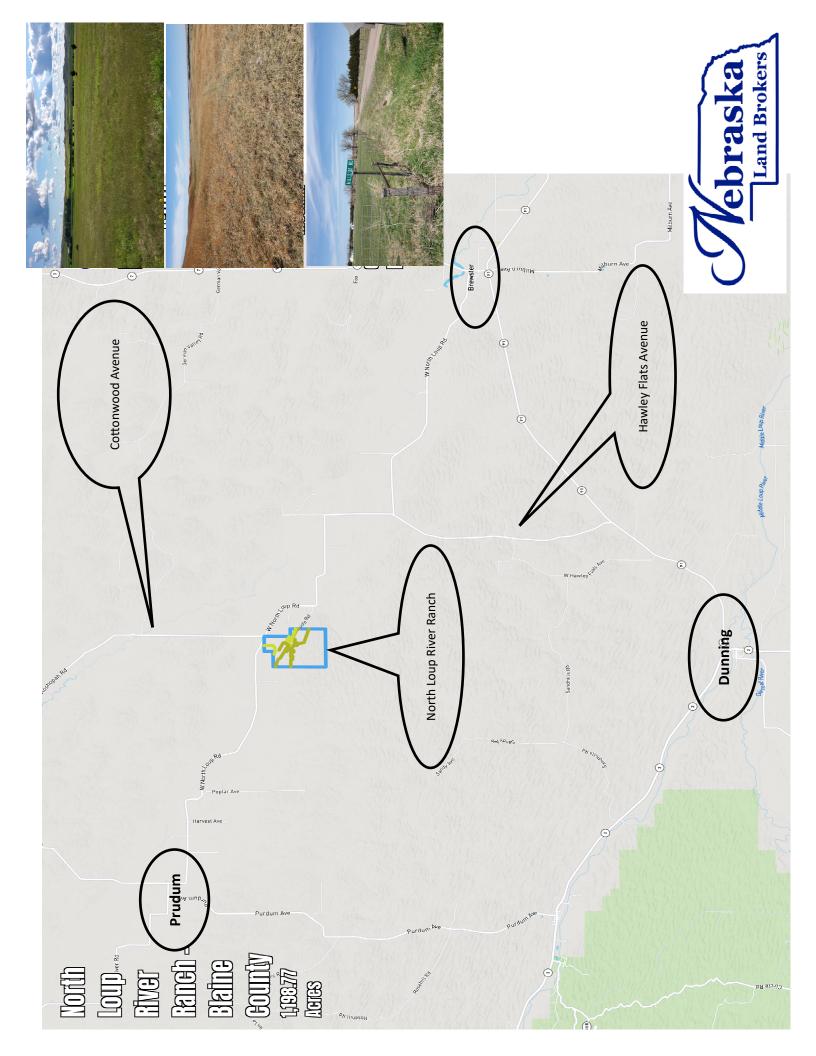

## **Nebraska REAL ESTATE For Sale**

**LOCATION:** The ranch is in northwestern Blaine County on Hillside Road and North Loup River Road. This is 12 miles east of Purdum, 14 miles west of Brewster or 18 miles north of Dunning, NE.