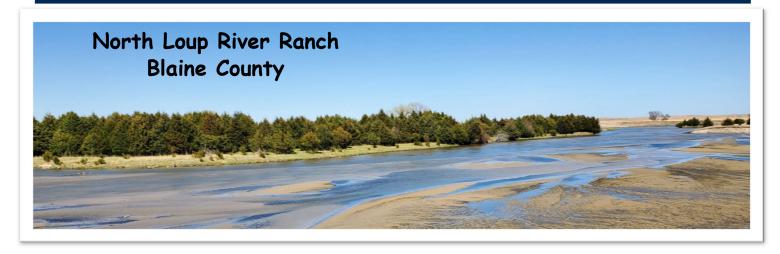

## **Nebraska REAL ESTATE For Sale**

**LOCATION:** The ranch is in northwestern Blaine County on Hillside Road and North Loup River Road. This is 12 miles east of Purdum, 14 miles west of Brewster or 18 miles north of Dunning, NE.

There is over 3/4's a mile of North Loup River with frontage on both sides. This river area includes approximately 75 acres and provides habitat for whitetail and mule deer, turkey and water fowl.

This ranch is truly a diamond in the rough and the new owner can take advantage of the opportunity.