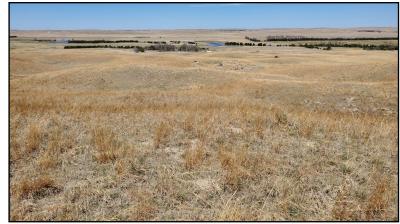

There is approximately 750 acres of good sandhill pasture that lays to the south of the building site and North Loup River. Approximately 100 acres of bottom land lays to the south of the river and approximately 105 acres of pasture lays to the north of the river. An additional 120+/- acres includes sandhill grass, feeding pens and tress.