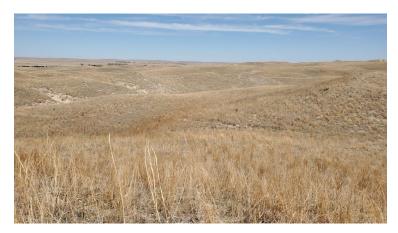

There is approximately 750 acres of good sandhill pasture that lays to the south of the building site and North Loup River. Approximately 100 acres of bottom land lays to the south of the river and approximately 105 acres of pasture lays to the north of the river. An additional 120+/- acres includes sandhill grass, feeding pens and tress.