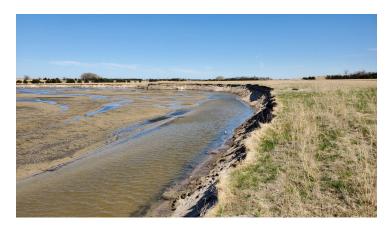

There is over 3/4's a mile of North Loup River with frontage on both sides. This river area includes approximately 75 acres and provides habitat for whitetail and mule deer, turkey and water fowl.

This ranch is truly a diamond in the rough and the new owner can take advantage of the opportunity.