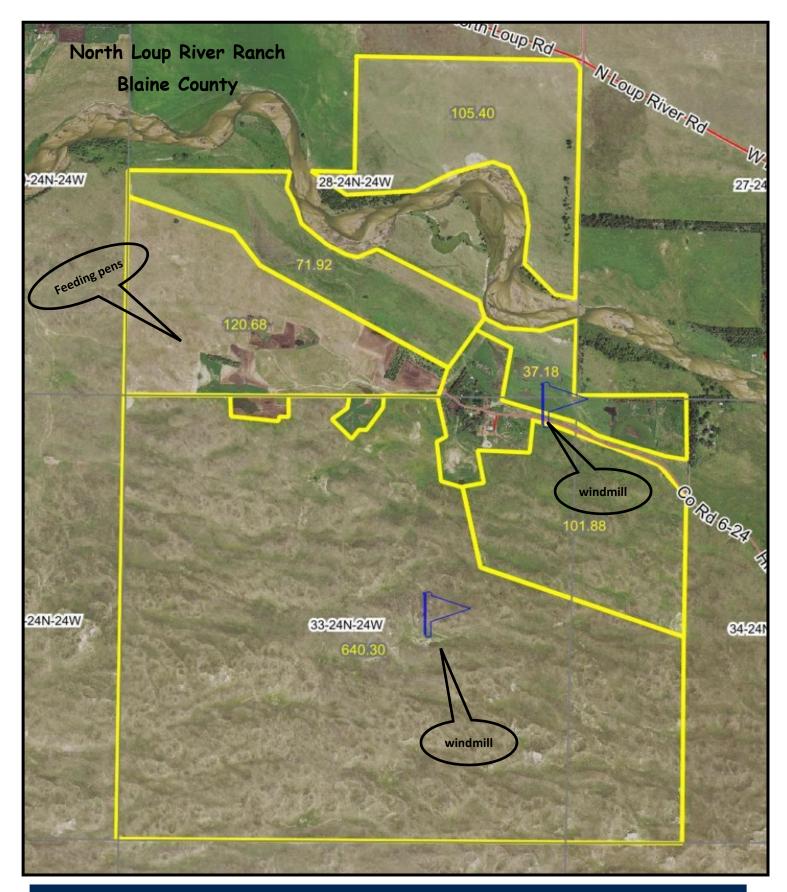

**LEGAL DESCRIPTION:** Township 24 North – Range 24 West of the 6th P.M., Blaine County, Nebraska Section 28: S1/2NE1/4; Section 33: All; Section 34: W1/2W1/2

**ACRES:** 1,198,77 taxes acres. **TAXES:** 2019 taxes payable in 2020 are \$5,589.34.

**LAND USE:** This ranch is currently owned by the Bank of Blue Valley and is being offered for sale. The ranch was formally used as a background feeding operation. The feeding pens were fenced with electric high tensile wire but are in poor condition. The status of the wells, water lines and tanks are unknown. The building site is offered in "as is" condition and will need some clean-up.

There is approximately 750 acres of good sandhill pasture that lays to the south of the building site and North Loup River. Approximately 100 acres of bottom land lays to the south of the river and approximately 105 acres of pasture lays to the north of the river. An additional 120+/- acres includes sandhill grass, feeding pens and tress.

There is over 3/4's a mile of North Loup River with frontage on both sides. This river area includes approximately 75 acres and provides habitat for whitetail and mule deer, turkey and water fowl.

This ranch is truly a diamond in the rough and the new owner can take advantage of the opportunity.